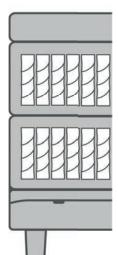

# W10 Continental bed

Exclusive Pocket in both the main and the frame mattress, provides an exceptional sleeping comfort.

Washable textiles

Shoulder zone

Reversible mattress

**Exclusive** Pocket

### Top mattress:

Superior Pulse Latex

## Main mattress:

Exclusive Pocket 8 coils Latex filling

#### Frame mattress:

Exclusive Pocket 8 coils Welun filling

#### Frame:

Resilient slat suspension, adjustable hip zone