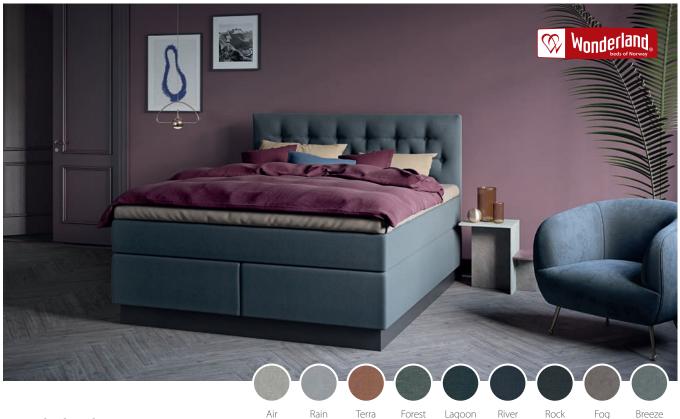

## Wonderland

# W10 Continental bed

Exclusive Pocket in both the main and the frame mattress, provides an exceptional sleeping comfort.

Washable textiles

Shoulder zone

Reversible mattress

**Exclusive** Pocket